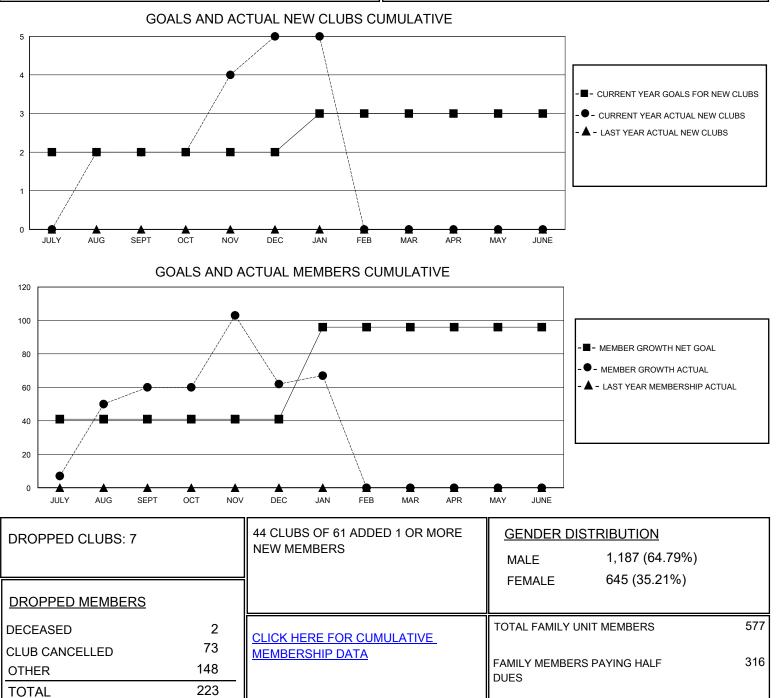

## MONTHLY MEMBERSHIP PROGRESS REPORT

District 3231A4

Results as of: 1/31/2024

| GMT:                  |               |           |               |                       |                         |                         | GMT CA                                             |
|-----------------------|---------------|-----------|---------------|-----------------------|-------------------------|-------------------------|----------------------------------------------------|
| Clubs                 |               |           |               | Members               |                         |                         |                                                    |
| RESULTS FOR 2023-2024 |               |           |               | RESULTS FOR 2023-2024 |                         |                         |                                                    |
| QUARTER               | NEW CLUB GOAL | NEW CLUBS | DROPPED CLUBS |                       | MBER GROWTH NET<br>GOAL | MEMBER GROWTH<br>ACTUAL | DROPPED<br>MEMBERS ACTUAL<br>(including transfers) |
| JULY/AUG/SEPT         | 2             | 2         | 3             | JULY/AUG/SEPT         | 41                      | 186                     | 102                                                |
| OCT/NOV/DEC           | 0             | 3         | 3             | OCT/NOV/DEC           | 0                       | 98                      | 86                                                 |
| JAN/FEB/MAR           | 1             | 0         | 1             | JAN/FEB/MAR           | 55                      | 51                      | 35                                                 |
| APR/MAY/JUNE          | 0             | 0         | 0             | APR/MAY/JUNE          | 0                       | 0                       | 0                                                  |